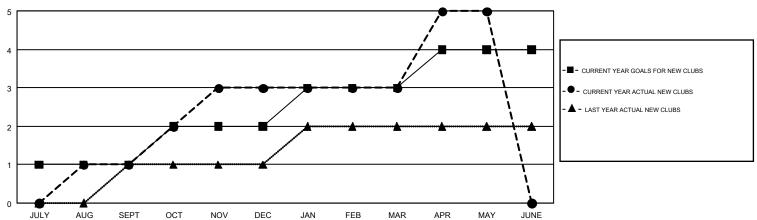

## GOALS AND ACTUAL NEW CLUBS CUMULATIVE

## GMT MONTHLY MEMBERSHIP PROGRESS REPORT

Results as of: 5/31/2018

Multiple District 23

LOCATION: CONNECTICUT

GMT: MAHESH CHITNIS

GMT CA 1

|                       | Club          | s         |               | Members               |                           |                         |                                                    |  |
|-----------------------|---------------|-----------|---------------|-----------------------|---------------------------|-------------------------|----------------------------------------------------|--|
| RESULTS FOR 2017-2018 |               |           |               | RESULTS FOR 2017-2018 |                           |                         |                                                    |  |
| QUARTER               | NEW CLUB GOAL | NEW CLUBS | DROPPED CLUBS | QUARTER               | MEMBER GROWTH NET<br>GOAL | MEMBER GROWTH<br>ACTUAL | DROPPED<br>MEMBERS ACTUAL<br>(including transfers) |  |
| JULY/AUG/SEPT         | 1             | 1         | 0             | JULY/AUG/SEPT         | -58                       | 68                      | 158                                                |  |
| OCT/NOV/DEC           | 1             | 2         | 0             | OCT/NOV/DEC           | 81                        | 146                     | 161                                                |  |
| JAN/FEB/MAR           | 1             | 0         | 1             | JAN/FEB/MAR           | 76                        | 115                     | 115                                                |  |
| APR/MAY/JUNE          | 1             | 2         | 0             | APR/MAY/JUNE          | 32                        | 132                     | 95                                                 |  |