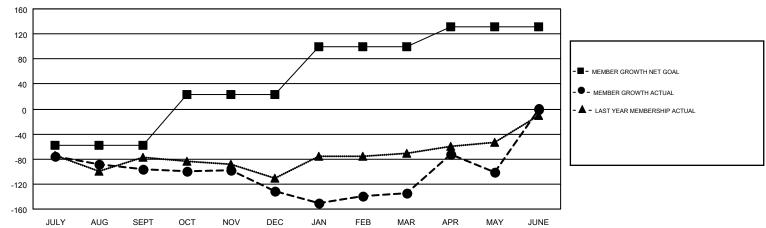

## GOALS AND ACTUAL MEMBERS CUMULATIVE

| DROPPED CLUBS: 1  DROPPED MEMBERS |          | 103 CLUBS OF 160 ADDED 1 OR MORE<br>NEW MEMBERS | GENDER DISTR<br>MALE<br>FEMALE | 3,271 (66.11%)<br>1,677 (33.89%) |     |
|-----------------------------------|----------|-------------------------------------------------|--------------------------------|----------------------------------|-----|
| DECEASED                          | 69       | CLICK HERE FOR CUMULATIVE                       | TOTAL FAMILY UNIT MEMBERS      |                                  | 803 |
| CLUB CANCELLED OTHER              | 0<br>460 | MEMBERSHIP DATA                                 | FAMILY MEMBERS PAYING HALF     |                                  | 412 |
| TOTAL                             | 529      |                                                 | DOES                           |                                  |     |

## GMT MONTHLY MEMBERSHIP PROGRESS REPORT

Results as of: 5/31/2018

Multiple District 23

LOCATION: CONNECTICUT

GMT: MAHESH CHITNIS

GMT CA 1

|                       | Club          | s         |               | Members               |                           |                         |                                                    |  |
|-----------------------|---------------|-----------|---------------|-----------------------|---------------------------|-------------------------|----------------------------------------------------|--|
| RESULTS FOR 2017-2018 |               |           |               | RESULTS FOR 2017-2018 |                           |                         |                                                    |  |
| QUARTER               | NEW CLUB GOAL | NEW CLUBS | DROPPED CLUBS | QUARTER               | MEMBER GROWTH NET<br>GOAL | MEMBER GROWTH<br>ACTUAL | DROPPED<br>MEMBERS ACTUAL<br>(including transfers) |  |
| JULY/AUG/SEPT         | 1             | 1         | 0             | JULY/AUG/SEPT         | -58                       | 68                      | 158                                                |  |
| OCT/NOV/DEC           | 1             | 2         | 0             | OCT/NOV/DEC           | 81                        | 146                     | 161                                                |  |
| JAN/FEB/MAR           | 1             | 0         | 1             | JAN/FEB/MAR           | 76                        | 115                     | 115                                                |  |
| APR/MAY/JUNE          | 1             | 2         | 0             | APR/MAY/JUNE          | 32                        | 132                     | 95                                                 |  |